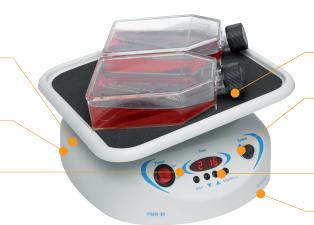

## PMR-30 platform rocker – fixed tilt

Compact but highly functional fixed-angle platform rocker in the Grant-bio range, providing a smooth side to side rocking motion for gentle sample agitation in tubes, culture flasks, dishes and boxes. Suitable for use in cold rooms and incubators.

- Variable speed: 5 to 30 oscil/min
- Fixed 7° tilt angle
- Load up to 1kg
- · Continuous or timed operation, with automatic switch-off
- Direct drive mechanism

Reliable and extremely quiet motor produces regulated and reproducible rocking throughout the speed range

Compact, sturdy construction with a low profile and small footprint – fits neatly into the smallest workspace

Simple timer setting, with large easy-to-read LED display indicating clearly the time remaining

Smooth, non-slip mat supplied as standard – prevents vessels from slipping

Simple graduated speed setting

– from 5 to 30 oscil/min

Select either continuous or timed operation – the integral electronic timer ensures accurate count-down for repeatability of time-sensitive incubations

Ambient operating temperature range of 4°C to 40°C allows use in cold room or incubator

**Applications:** 

Life-sciences - ideal for minigel destaining after electrophoresis, conducting reactions
of Northern, Southern and Western blots, immunoblots, hybridisation washes, cell culture,
visualisation of blots, immunostaining, protein electrophoresis.