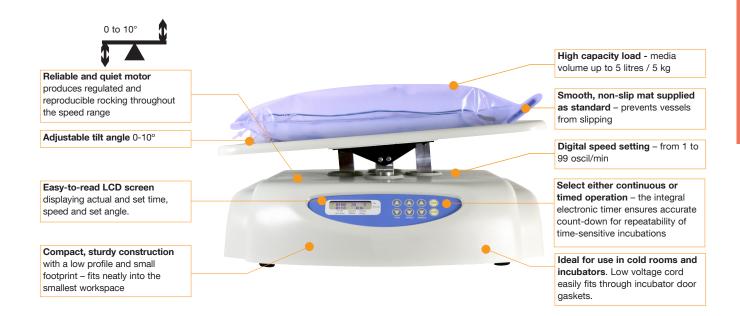

## PMR-100 platform rocker – adjustable tilt

Large capacity, adjustable angle and speed platform rocker, providing soft or intensive side to side rocking for optimal mixing of samples. Suitable for use in cold rooms or incubators with ambient operating temperature range +4°C to 40°C.

- Variable speed: 1 to 99 oscil/min
- Tilt angle range, adjustable up to 10°
- Load up to 5kg
- · Continuous or timed operation, with automatic switch-off

## **Applications:**

Life-sciences - soft or intensive mixing of solutions or nutrient media in vessels or plastic bags
placed on the platform. Northern, Southern and Western blots, incubation in immunoassays,
agglutination tests. Ideal for gel destaining after electrophoresis and homogenisation of extraction
media. Destaining/staining of hybridisation strips.